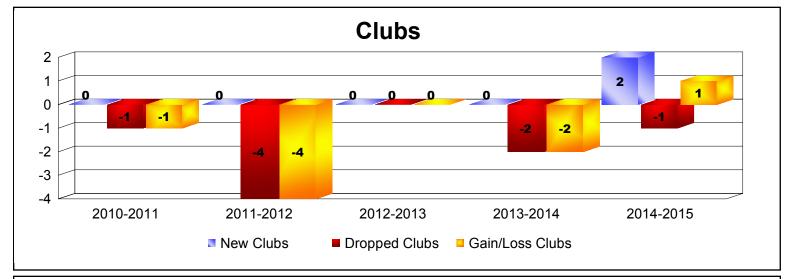

District 4 C2

As of June 2015 Cumulative

| Year      | New<br>Clubs | Dropped<br>Clubs | Gain/<br>Loss<br>Clubs | New<br>Members | Charter<br>Members | Reinstate<br>Members | Transfer<br>Members | Total<br>Member<br>Added | Total<br>Members<br>Dropped | Gain/<br>Loss<br>Members |
|-----------|--------------|------------------|------------------------|----------------|--------------------|----------------------|---------------------|--------------------------|-----------------------------|--------------------------|
| 2010-2011 | 0            | -1               | -1                     | 131            | 0                  | 14                   | 11                  | 156                      | -238                        | -82                      |
| 2011-2012 | 0            | -4               | -4                     | 125            | 0                  | 36                   | 14                  | 175                      | -279                        | -104                     |
| 2012-2013 | 0            | 0                | 0                      | 135            | 0                  | 12                   | 6                   | 153                      | -191                        | -38                      |
| 2013-2014 | 0            | -2               | -2                     | 119            | 0                  | 8                    | 11                  | 138                      | -177                        | -39                      |
| 2014-2015 | 2            | -1               | 1                      | 192            | 50                 | 16                   | 14                  | 272                      | -199                        | 73                       |
| Average   | 0            | -2               | -1                     | 140            | 10                 | 17                   | 11                  | 179                      | -217                        | -38                      |