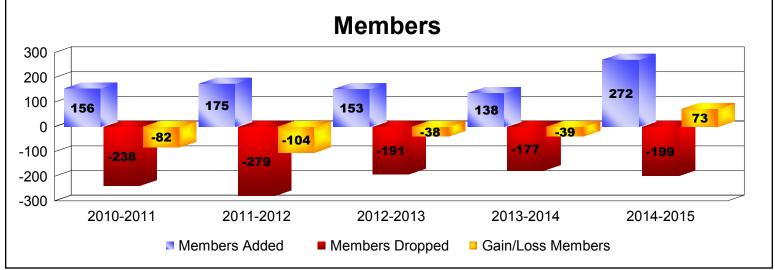

District 4 C2

As of June 2015 Cumulative

| Year      | New<br>Clubs | Dropped<br>Clubs | Gain/<br>Loss<br>Clubs | New<br>Members | Charter<br>Members | Reinstate<br>Members | Transfer<br>Members | Total<br>Member<br>Added | Total<br>Members<br>Dropped | Gain/<br>Loss<br>Members |
|-----------|--------------|------------------|------------------------|----------------|--------------------|----------------------|---------------------|--------------------------|-----------------------------|--------------------------|
| 2010-2011 | 0            | -1               | -1                     | 131            | 0                  | 14                   | 11                  | 156                      | -238                        | -82                      |
| 2011-2012 | 0            | -4               | -4                     | 125            | 0                  | 36                   | 14                  | 175                      | -279                        | -104                     |
| 2012-2013 | 0            | 0                | 0                      | 135            | 0                  | 12                   | 6                   | 153                      | -191                        | -38                      |
| 2013-2014 | 0            | -2               | -2                     | 119            | 0                  | 8                    | 11                  | 138                      | -177                        | -39                      |
| 2014-2015 | 2            | -1               | 1                      | 192            | 50                 | 16                   | 14                  | 272                      | -199                        | 73                       |
| Average   | 0            | -2               | -1                     | 140            | 10                 | 17                   | 11                  | 179                      | -217                        | -38                      |